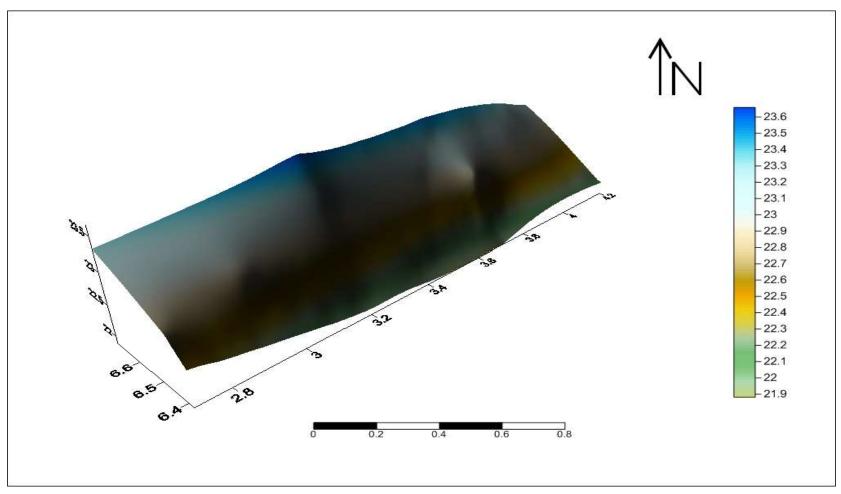

Figure 4.14c: Geoidal Map Plotted From GEM2008 Undulation for Lagos State (Source: Author, October, 2009)

Figure 4.14d: Three Dimensional Surface Modelling Plotted From GEM2008 Undulation for Lagos State (Source: Author, October, 2009)