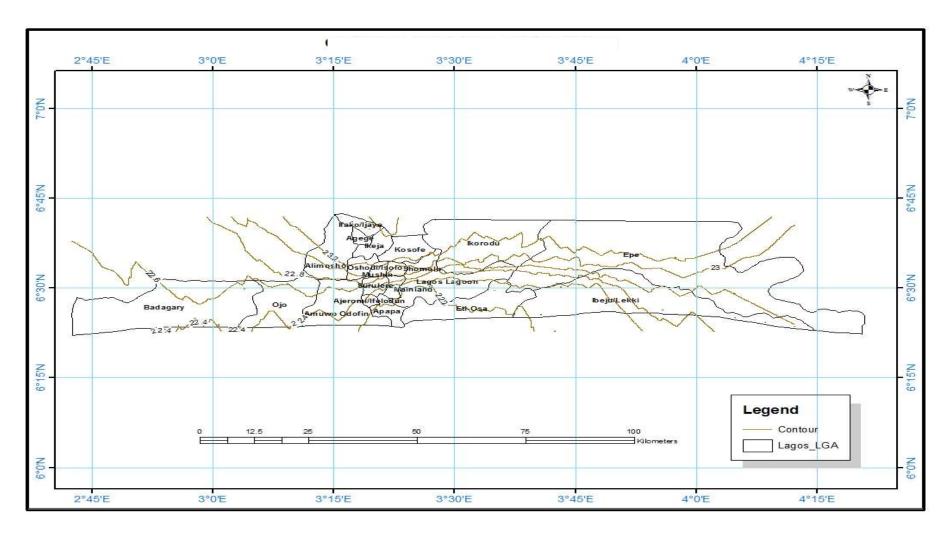

Figure 4.14c: Geoidal Map Plotted From GEM2008 Undulation for Lagos State (Source: Author, October, 2009)

Figure 4.14d: Three Dimensional Surface Modelling Plotted From GEM2008 Undulation for Lagos State (Source: Author, October, 2009)