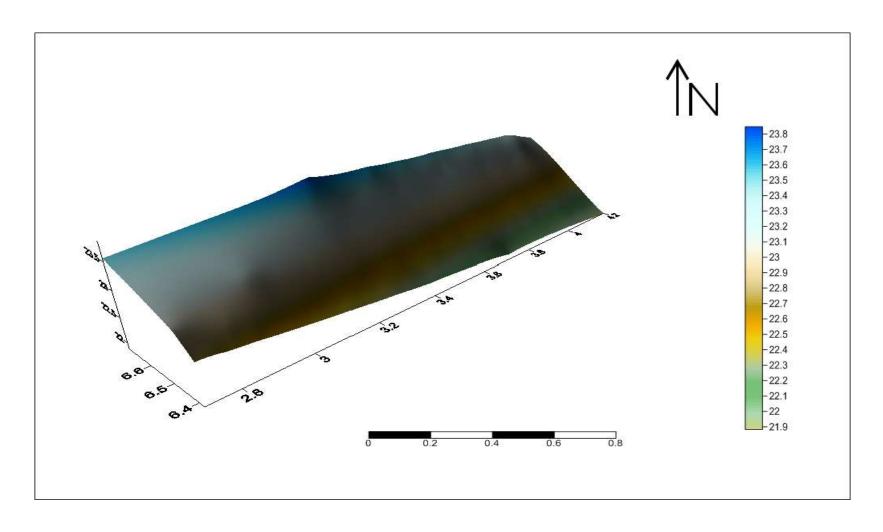

Figure 4.14c: Geoidal Map Plotted From GEM2008 Undulation for Lagos State (Source: Author, October, 2009)

Figure 4.14d: Three Dimensional Surface Modelling Plotted From GEM2008 Undulation for Lagos State (Source: Author, October, 2009)