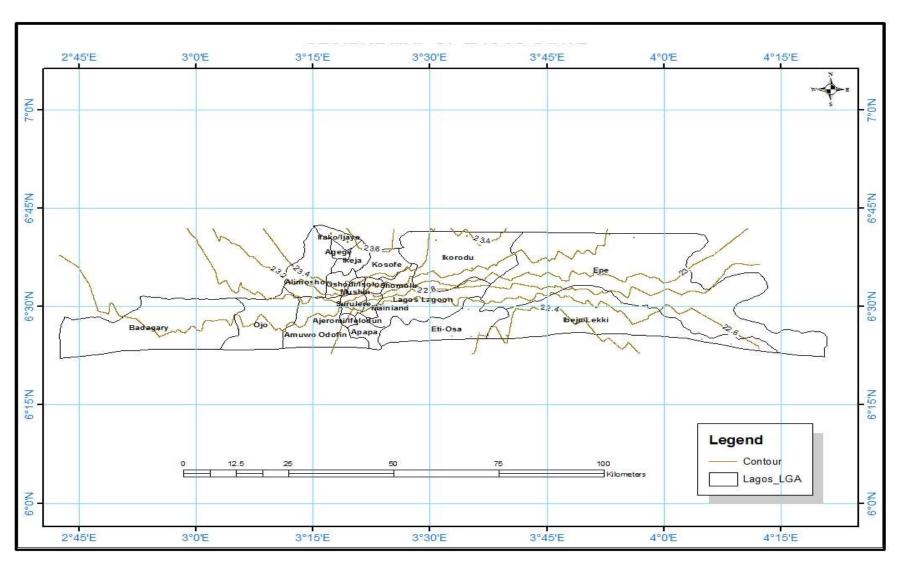

Figure 4.14c: Geoidal Map Plotted From GEM2008 Undulation for Lagos State (Source: Author, October, 2009)

Figure 4.14d: Three Dimensional Surface Modelling Plotted From GEM2008 Undulation for Lagos State (Source: Author, October, 2009)