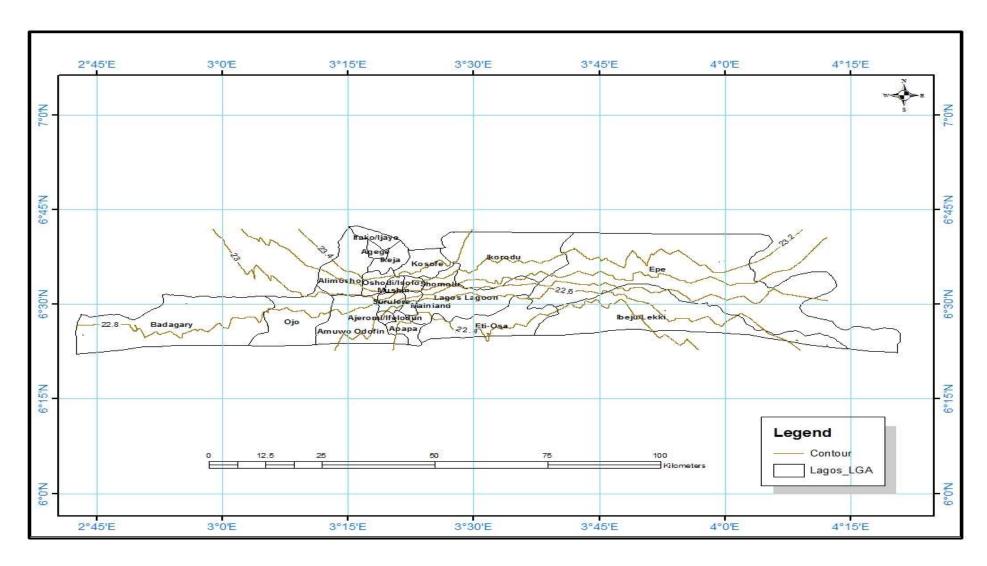

Figure 4.14a: Geoidal Map Plotted From Local Undulation for Lagos State (Source: Author, October, 2009)

Figure 4.14b: Three Dimensional Surface Modelling Plotted From Local Undulation for Lagos State (Source: Author, October, 2009)