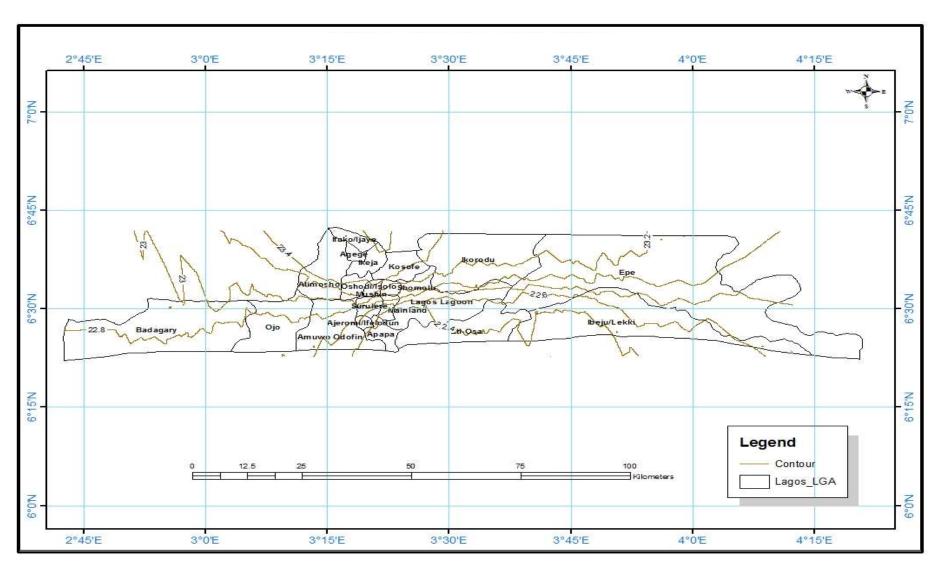

Figure 4.14a: Geoidal Map Plotted From Local Undulation for Lagos State (Source: Author, October, 2009)

Figure 4.14b: Three Dimensional Surface Modelling Plotted From Local Undulation for Lagos State (Source: Author, October, 2009)