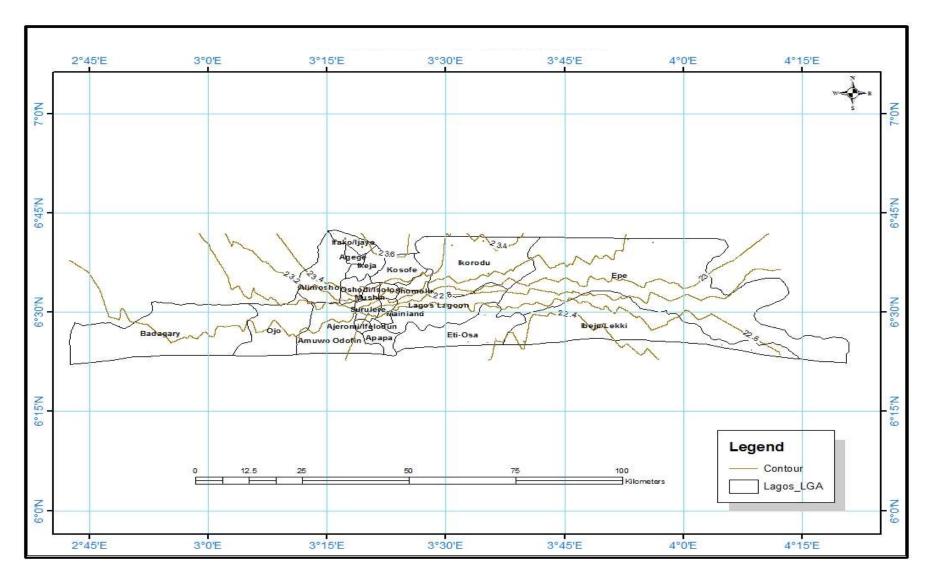

Figure 4.14c: Geoidal Map Plotted From GEM2008 Undulation for Lagos State (Source: Author, October, 2009)

Figure 4.14d: Three Dimensional Surface Modelling Plotted From GEM2008 Undulation for Lagos State (Source: Author, October, 2009)