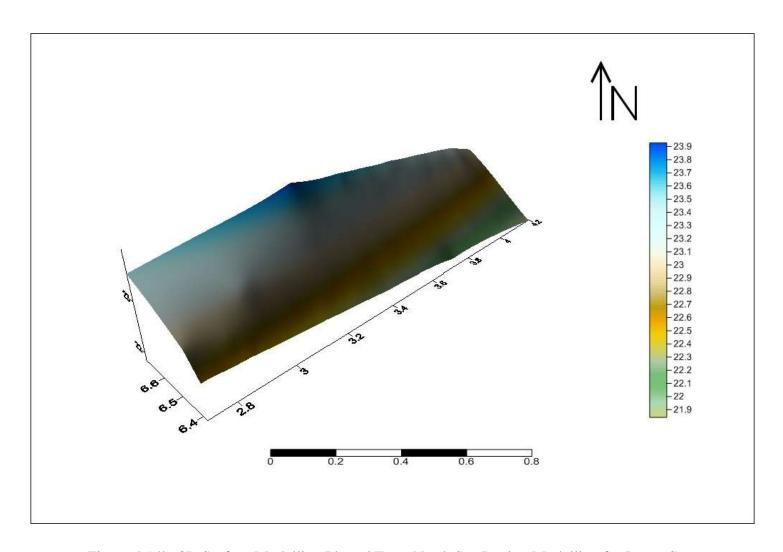

Figure 4.14c: Geoidal Map Plotted From GEM2008 Undulation for Lagos State (Source: Author, October, 2009)

Figure 4.14d: Three Dimensional Surface Modelling Plotted From GEM2008 Undulation for Lagos State (Source: Author, October, 2009)