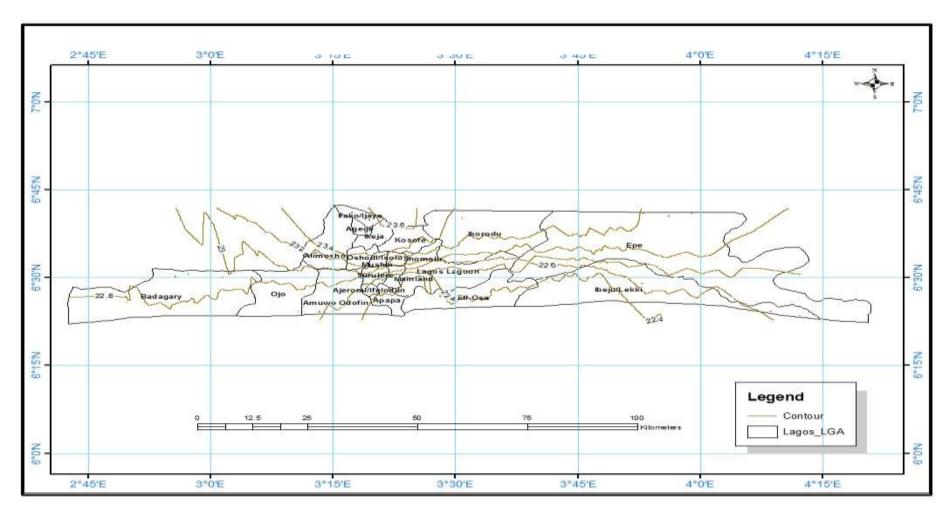

Figure 4.14a: Geoidal Map Plotted From Local Undulation for Lagos State (Source: Author, October, 2009)

Figure 4.14b: Three Dimensional Surface Modelling Plotted From Local Undulation for Lagos State (Source: Author, October, 2009)