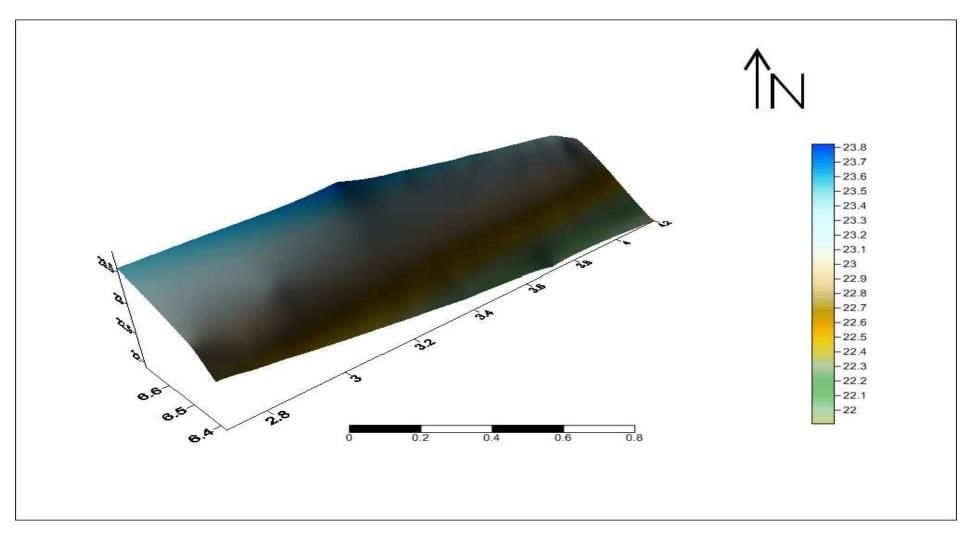

Figure 4.14a: Geoidal Map Plotted From Local Undulation for Lagos State (Source: Author, October, 2009)

Figure 4.14b: Three Dimensional Surface Modelling Plotted From Local Undulation for Lagos State (Source: Author, October, 2009)