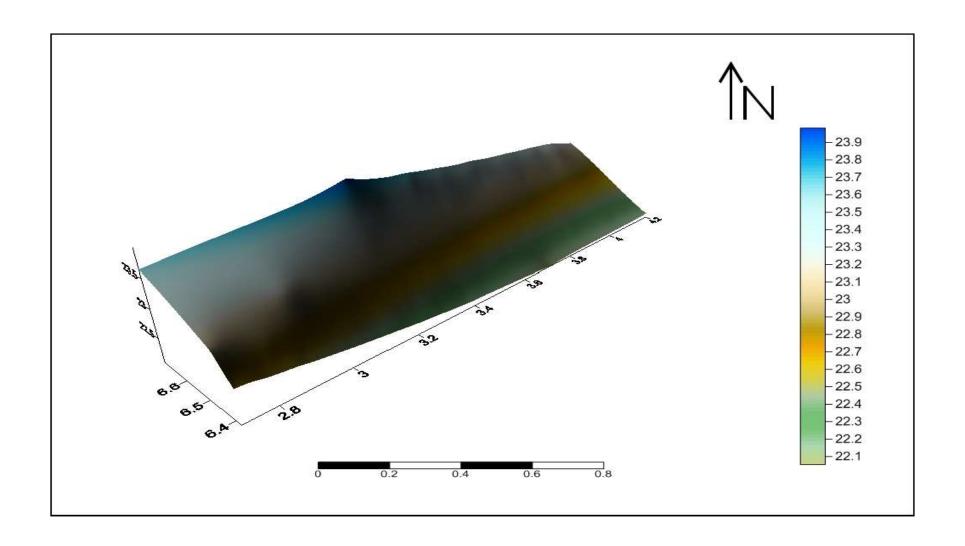

Figure 4.14a: Geoidal Map Plotted From Local Undulation for Lagos State (Source: Author, October, 2009)

Figure 4.14b: Three Dimensional Surface Modelling Plotted From Local Undulation for Lagos State (Source: Author, October, 2009)