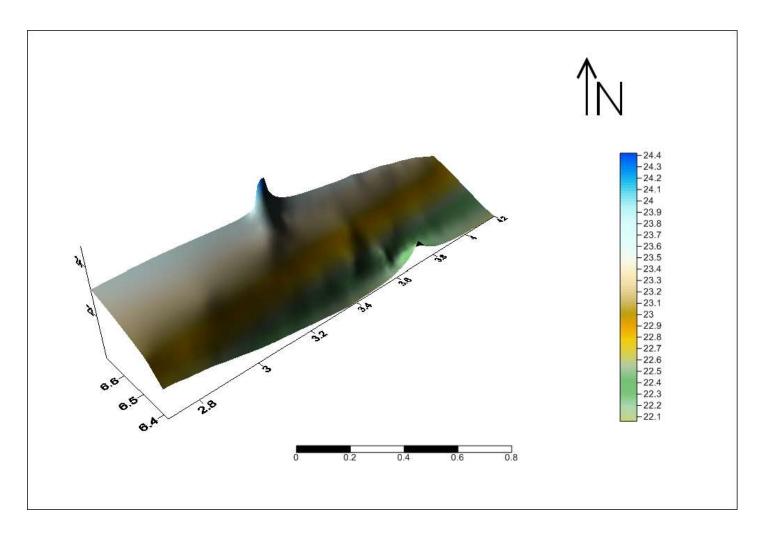

Figure 4.14a: Geoidal Map Plotted From Local Undulation for Lagos State (Source: Author, October, 2009)

Figure 4.14b: Three Dimensional Surface Modelling Plotted From Local Undulation for Lagos State (Source: Author, October, 2009)